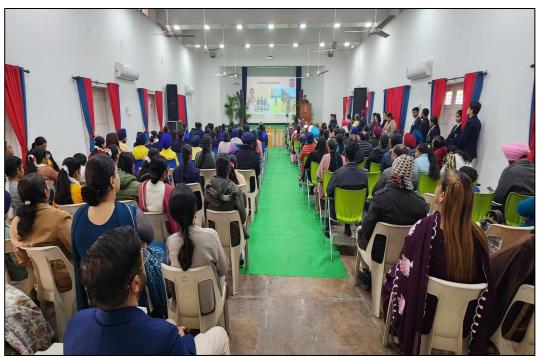

~ Yashita (VI-A), Brahmjot Kaur (VIII-A) & Muskan Karde (IX-A) ~ Reporters, Modern School Life Magazine

**January 29, 2024** 

MSSS Patiala celebrated its **76th Annual Day** on January 28, 2024, at **S. Mohan Singh Auditorium**.

The event commenced at 11:30 a.m. with distinguished guests Mr. Gurmeet Singh Sidhu, Mr. R.P.Bector and Mr. Naveen Saronwala, Mr. Anupam Saronwala along with the Chairman of the school Mr. Jujhar Singh ji, accompanied by Principal Mrs. Manpreet Sharma and faculty members of the school. The auditorium was meticulously adorned by the school's art and craft team and volunteer students.