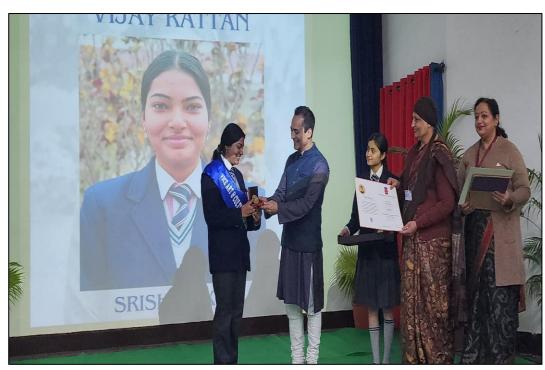

conveyed a profound message, illustrating divine grace through silent eloquence. Hon'ble Mr. Jujhar Singh applauded students' excellence and presented various awards including the prestigious Vijay Rattan Award which was bagged by Tavish Sood (X-A) Srishti (XI-B) and Hargunn Kaur (XII-C), Mansi Rawat (XII-C) clinched the Founder's Cup Award.