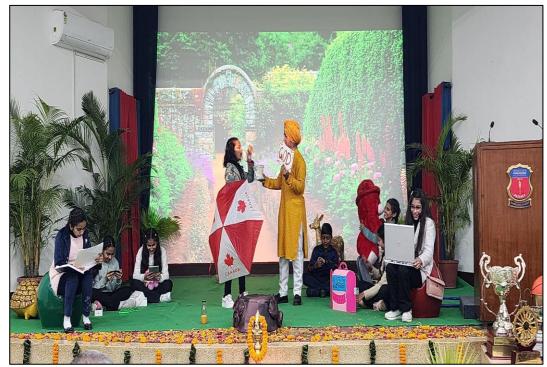

**inaugural speech** acknowledged students' achievements in academics, sports, and extracurricular activities.

A poignant silent skit titled 'God's Gift'

Overall, MSSS Patiala's 76th Annual Day Celebration exemplified excellence, creativity, and camaraderie, marking another milestone in the institution's distinguished history.