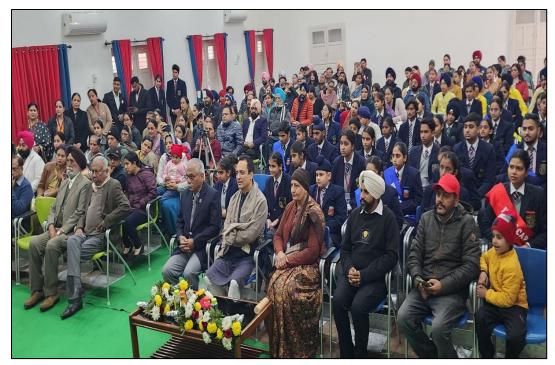

The event commenced at 11:30 a.m. with distinguished guests Mr. Gurmeet Singh Sidhu, Mr. R.P.Bector and Mr. Naveen Saronwala, Mr. Anupam Saronwala along with the Chairman of the school Mr. Jujhar Singh ji, accompanied by Principal Mrs. Manpreet Sharma and faculty members of the school. The auditorium was meticulously adorned by the school's art and craft team and volunteer students.

The ceremony began with the ceremonial lighting of the lamp by the esteemed guests, followed by the Principal Mrs. Manpreet Sharma.

A serene **Ganesh Vandana** by the school choir set a reverent tone. The **Principal's** 