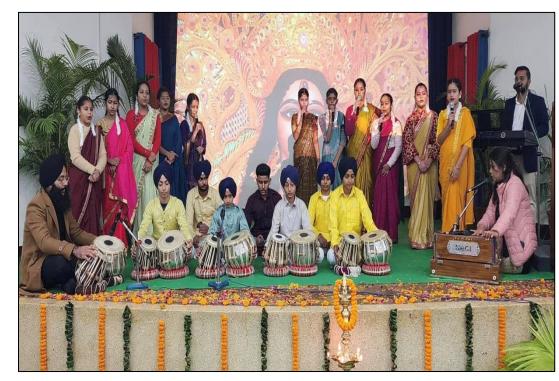

The ceremony began with the ceremonial lighting of the lamp by the esteemed guests, followed by the Principal Mrs. Manpreet Sharma.

A serene **Ganesh Vandana** by the school choir set a reverent tone. The **Principal's** 