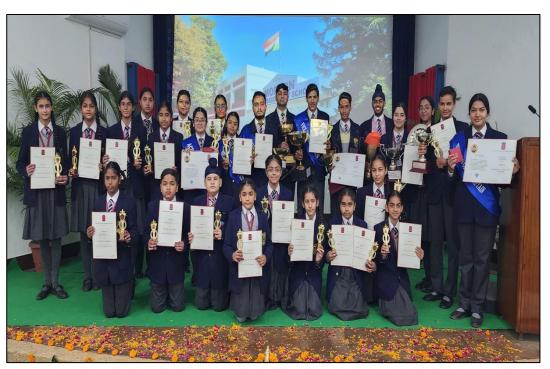

conveyed a profound message, illustrating divine grace through silent eloquence. Hon'ble Mr. Jujhar Singh applauded students' excellence and presented various awards including the prestigious Vijay Rattan Award which was bagged by Tavish Sood (X-A) Srishti (XI-B) and Hargunn Kaur (XII-C), Mansi Rawat (XII-C) clinched the Founder's Cup Award.