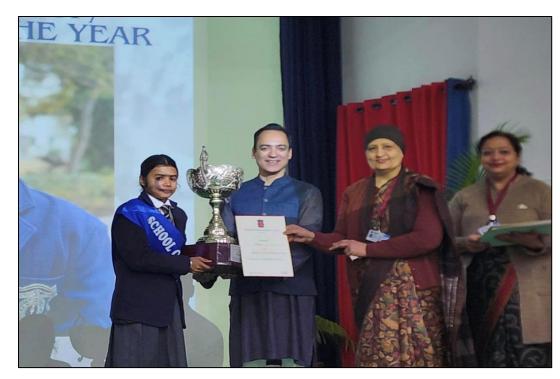

conveyed a profound message, illustrating divine grace through silent eloquence. Hon'ble Mr. Jujhar Singh applauded students' excellence and presented various awards including the prestigious Vijay Rattan Award which was bagged by Tavish Sood (X-A) Srishti (XI-B) and Hargunn Kaur (XII-C), Mansi Rawat (XII-C) clinched the Founder's Cup Award.