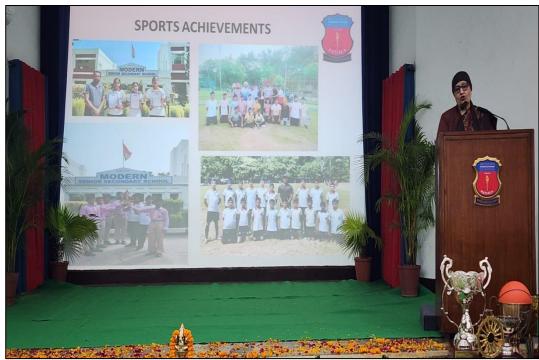

**inaugural speech** acknowledged students' achievements in academics, sports, and extracurricular activities.

A poignant silent skit titled 'God's Gift'

Overall, MSSS Patiala's 76th Annual Day Celebration exemplified excellence, creativity, and camaraderie, marking another milestone in the institution's distinguished history.