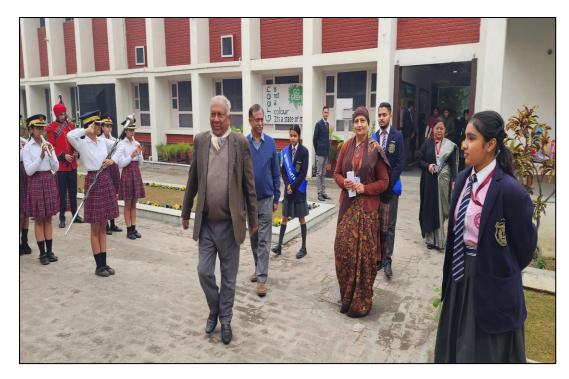

The event commenced at 11:30 a.m. with distinguished guests Mr. Gurmeet Singh Sidhu, Mr. R.P.Bector and Mr. Naveen Saronwala, Mr. Anupam Saronwala along with the Chairman of the school Mr. Jujhar Singh ji, accompanied by Principal Mrs. Manpreet Sharma and faculty members of the school. The auditorium was meticulously adorned by the school's art and craft team and volunteer students.