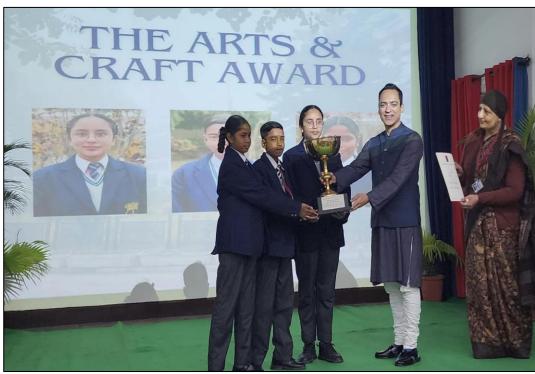

conveyed a profound message, illustrating divine grace through silent eloquence. Hon'ble Mr. Jujhar Singh applauded students' excellence and presented various awards including the prestigious Vijay Rattan Award which was bagged by Tavish Sood (X-A) Srishti (XI-B) and Hargunn Kaur (XII-C), Mansi Rawat (XII-C) clinched the Founder's Cup Award.