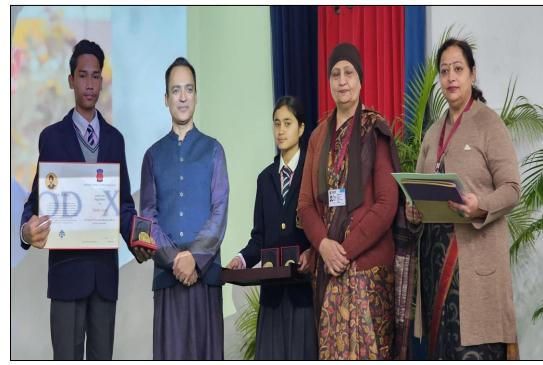

conveyed a profound message, illustrating divine grace through silent eloquence. Hon'ble Mr. Jujhar Singh applauded students' excellence and presented various awards including the prestigious Vijay Rattan Award which was bagged by Tavish Sood (X-A) Srishti (XI-B) and Hargunn Kaur (XII-C), Mansi Rawat (XII-C) clinched the Founder's Cup Award.