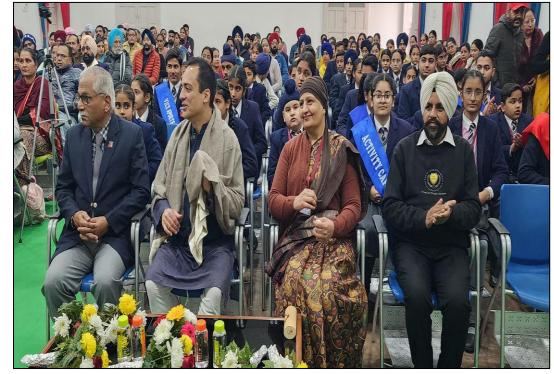

The event commenced at 11:30 a.m. with distinguished guests Mr. Gurmeet Singh Sidhu, Mr. R.P.Bector and Mr. Naveen Saronwala, Mr. Anupam Saronwala along with the Chairman of the school Mr. Jujhar Singh ji, accompanied by Principal Mrs. Manpreet Sharma and faculty members of the school. The auditorium was meticulously adorned by the school's art and craft team and volunteer students.

The ceremony began with the ceremonial lighting of the lamp by the esteemed guests, followed by the Principal Mrs. Manpreet Sharma.

A serene **Ganesh Vandana** by the school choir set a reverent tone. The **Principal's** 