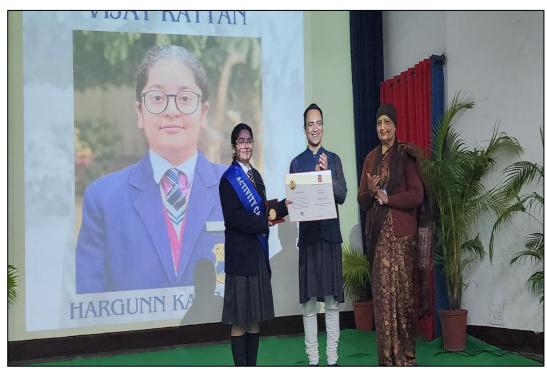

conveyed a profound message, illustrating divine grace through silent eloquence. Hon'ble Mr. Jujhar Singh applauded students' excellence and presented various awards including the prestigious Vijay Rattan Award which was bagged by Tavish Sood (X-A) Srishti (XI-B) and Hargunn Kaur (XII-C), Mansi Rawat (XII-C) clinched the Founder's Cup Award.